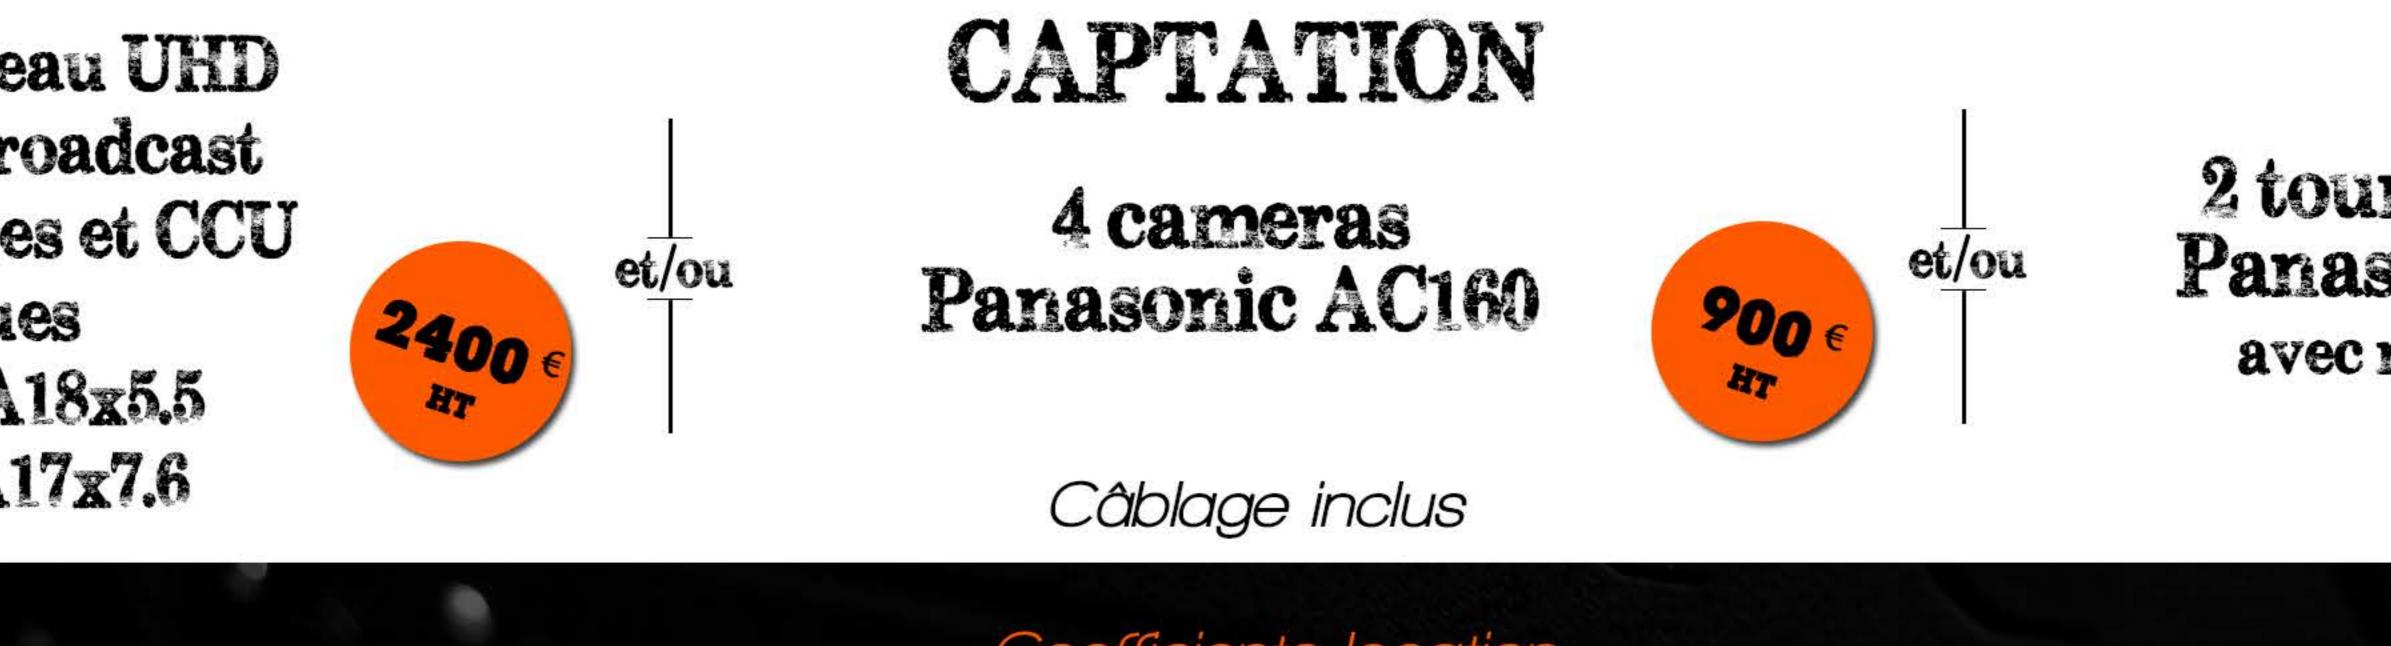

Caméras plateau UHD BMD Ursa Broadcast capteur 2/3", CCU - Dock fibre.- avec optiques 24x / 17X / GA

Caméscopes PANASONIC AC160 - HD

Caméras tourelles PANASONIC UE150-HD capteurs 1", sortie 12GSDI, zoom 20x, commande RJ 45

8 recs PRORES 4K

4 cameras plateau UHD BMD URSA Broadcast avec docks fibres et CCU et optiques UA24x7.8 UA18x5.5 ZA17x7.6 ZA17x7.6

Prix public indicatif HT par jour / hors frais de déplacement, d'hébergement et de restauration / hors personnel / Assurance matériel 8% en sus

2 tourelles UHD Panasonic UE150 avec remote RP150

HT