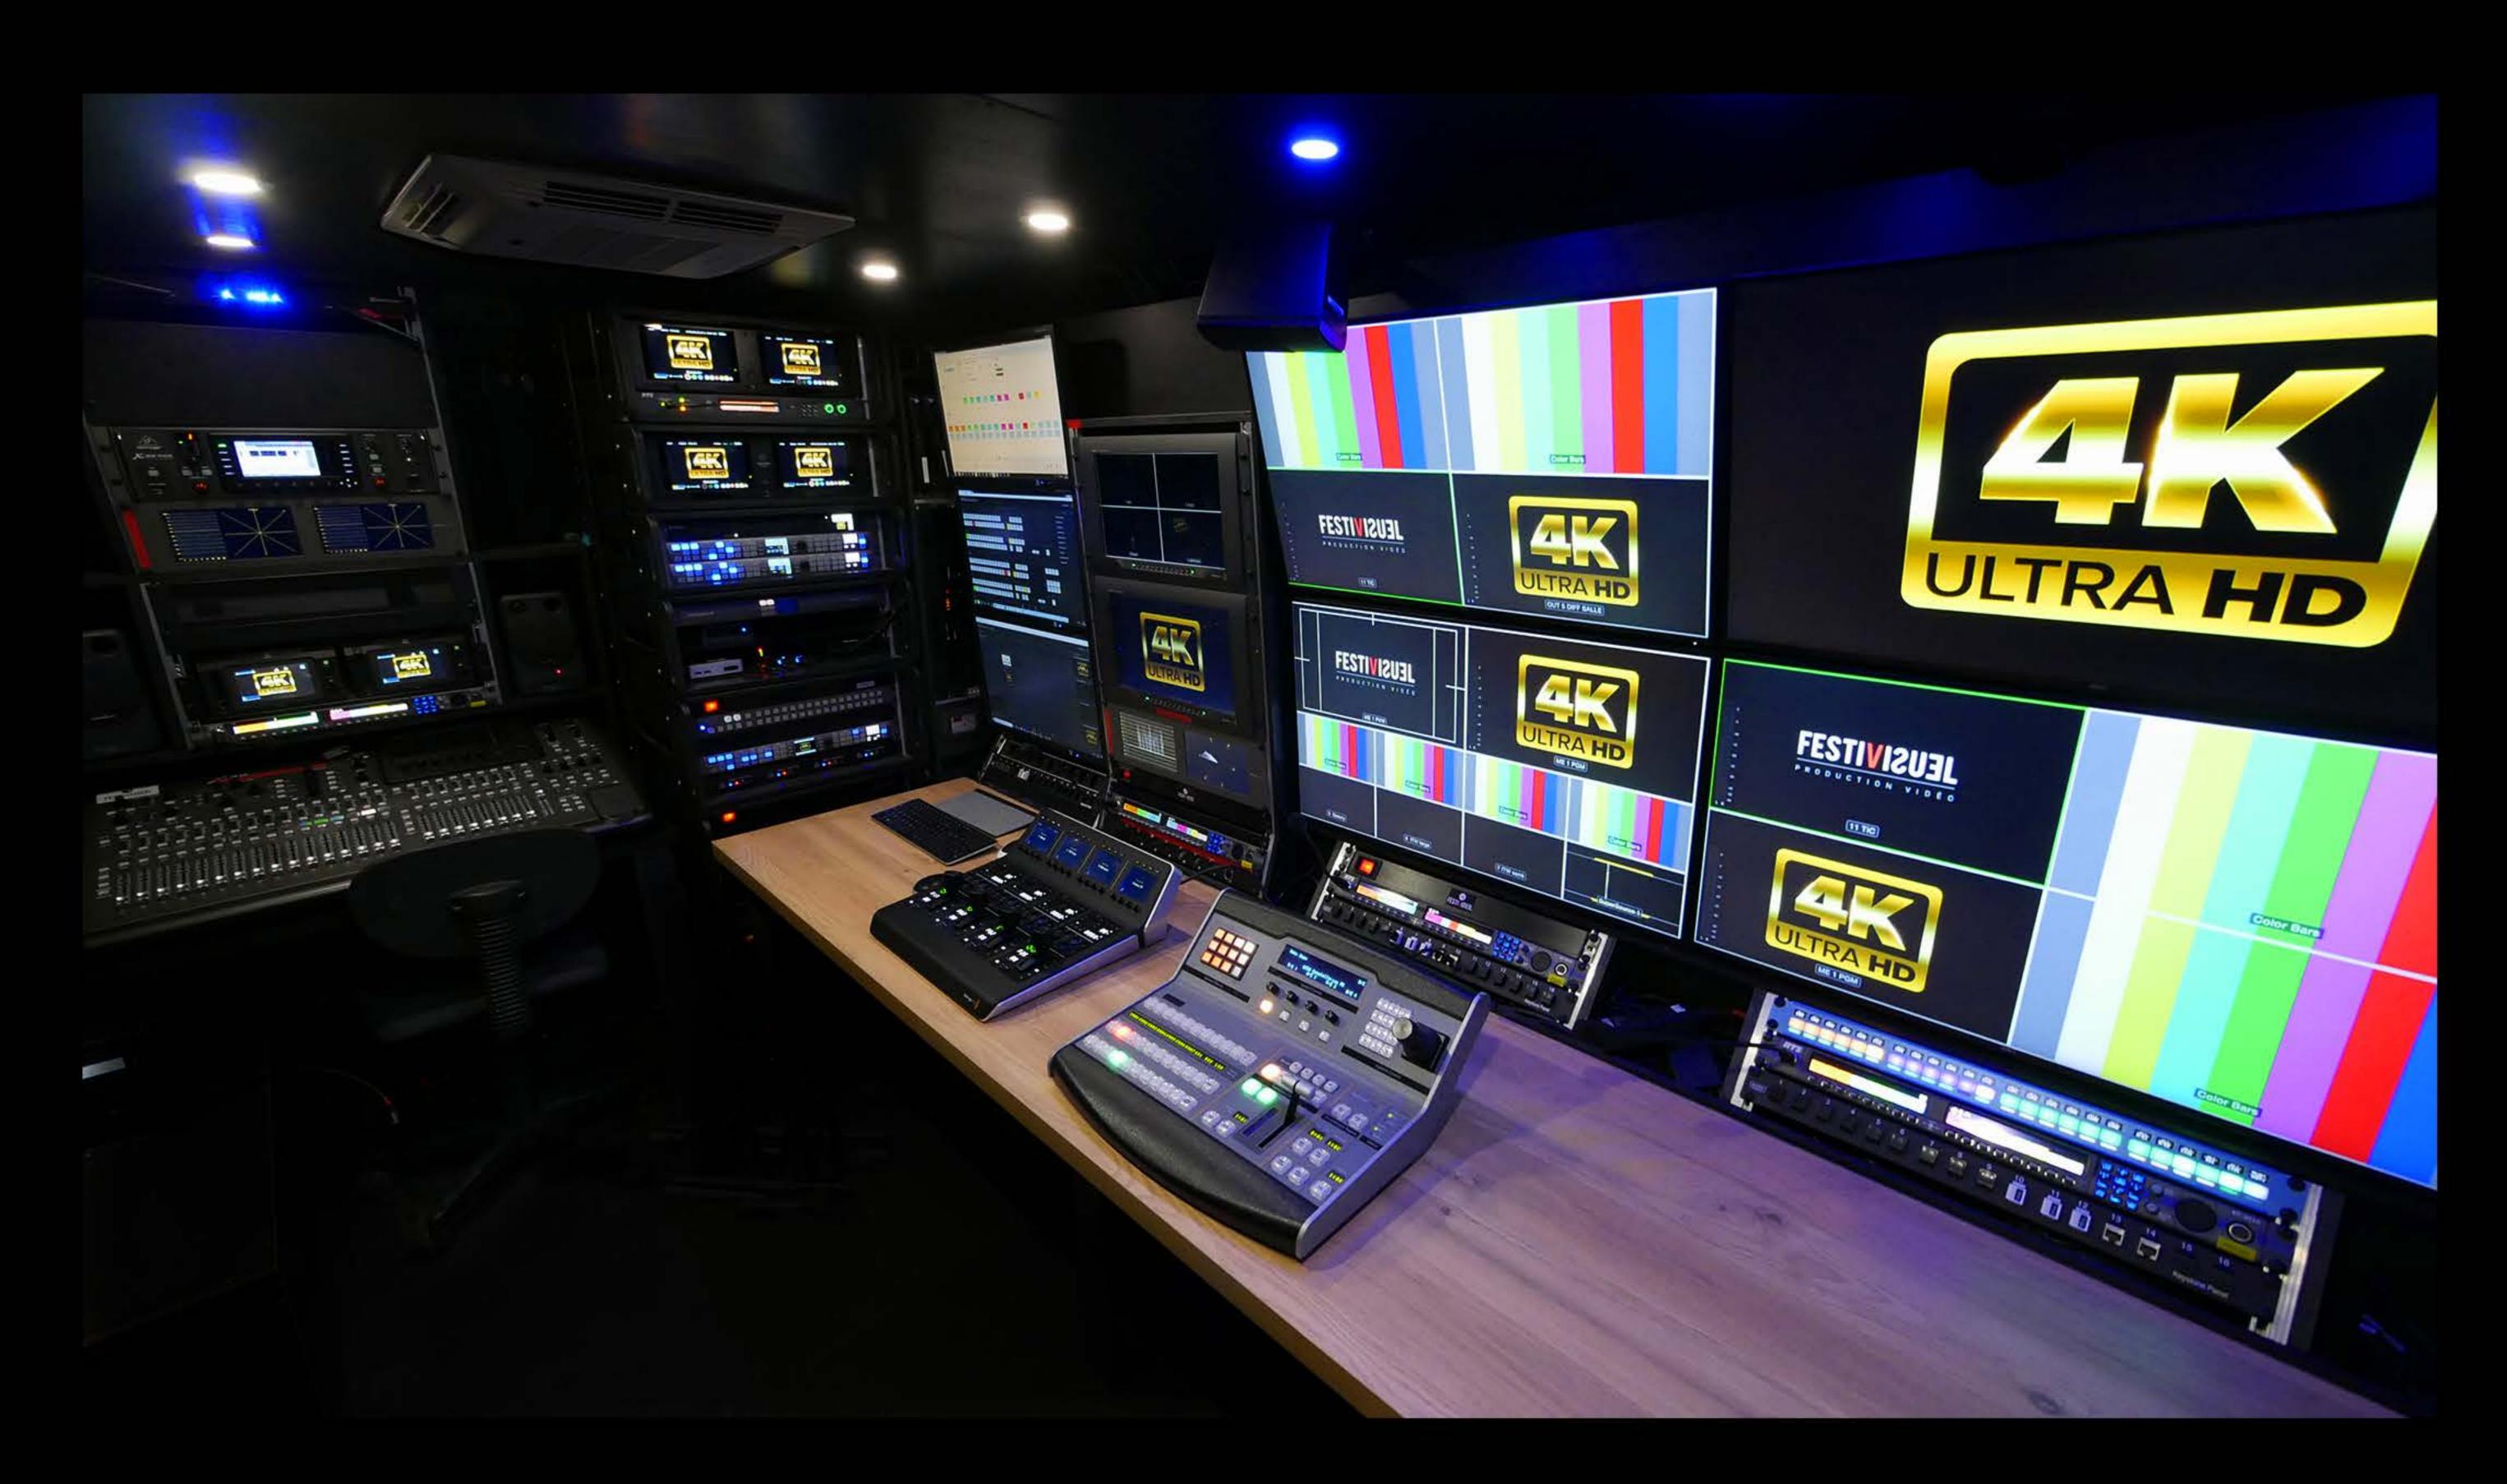

# HORA BARBARA

Après une première version HD en 2014, le car régie de Festivisuel a été entierment upgradé en UHD en 2019 ! Il est désormais capable de capter, réaliser, monitorer, enregistrer, transmettre jusqu'à en 2160p25. Toujours aussi modulable, il répondra à toutes vos demandes !

L'espace de travail intérieur est entièrement aménageable

5 postes modulables

# en fonction des configurations et permet d'accueillir jusqu'à 5 postes de travail

Agencés dans des racks empilables, les différents équipements - serveur ralenti, enregistreurs, encodeur streaming, interphonie... sont intégrés à la configuration en fonction des besoins.

## CAR POST-PRODUCTION

- Serveur ralentis
- Montage
  - Transferts médias
- Encodage web

1 Mélangeur BMD ATEM 4 M/E ATEM CONSTELLATION 40 entrées / 24 sorties 12G-SDI 1 Panel ATEM 1 M/E BMD 2 Correcteur colorimétrique / cross-converter UHD BMD Teranex AV 6 Conversions 12G-SDI / HDMI UHD 1 Contrôle PC ATEM Software

8 Enregistreurs ATOMOS Shogun Studio Pro Res sur disque SSD \*2 Enregistreur BMD Hyperdeck Mini \*1 Enregistreur LGZ USB H264 sur 8 clés usb

# \* LEGTEURS

1 PC i7 équipé Vmix - sortie fill key 1 PC i7 équipé Vmix - sortie 1 canal

# SHELLIG

Encodeurs Teradek

# \* ONFORING

4 écrans DELL 4K 32"

3 écrans NEC 19"

3 moniteurs 4K BMD Smartiew 4K

# 

1 Matrice intercom RTS Odin Omneo 4 Panels couleurs 14 clés RTS KP4016 Omneo Interface Dante 8IN / 8 OUT

1 Console numérique X32 32 IN / 16 OUT + Carte Dante 2 Paires d'enceintes de monitoring indépendantes

# DNERS\*

Climatisation réversible DOMETIC 2220W / 1200W 2 Onduleurs 1500W Eclairage dimmable

Serveur de ralenti 3 canaux LGZ Replay Connexion internet par satellite KA-SAT Remote caméra tourelle PANASONIC UE 150 Enregistreur audio multipiste 64 ou 32 canaux DANTE