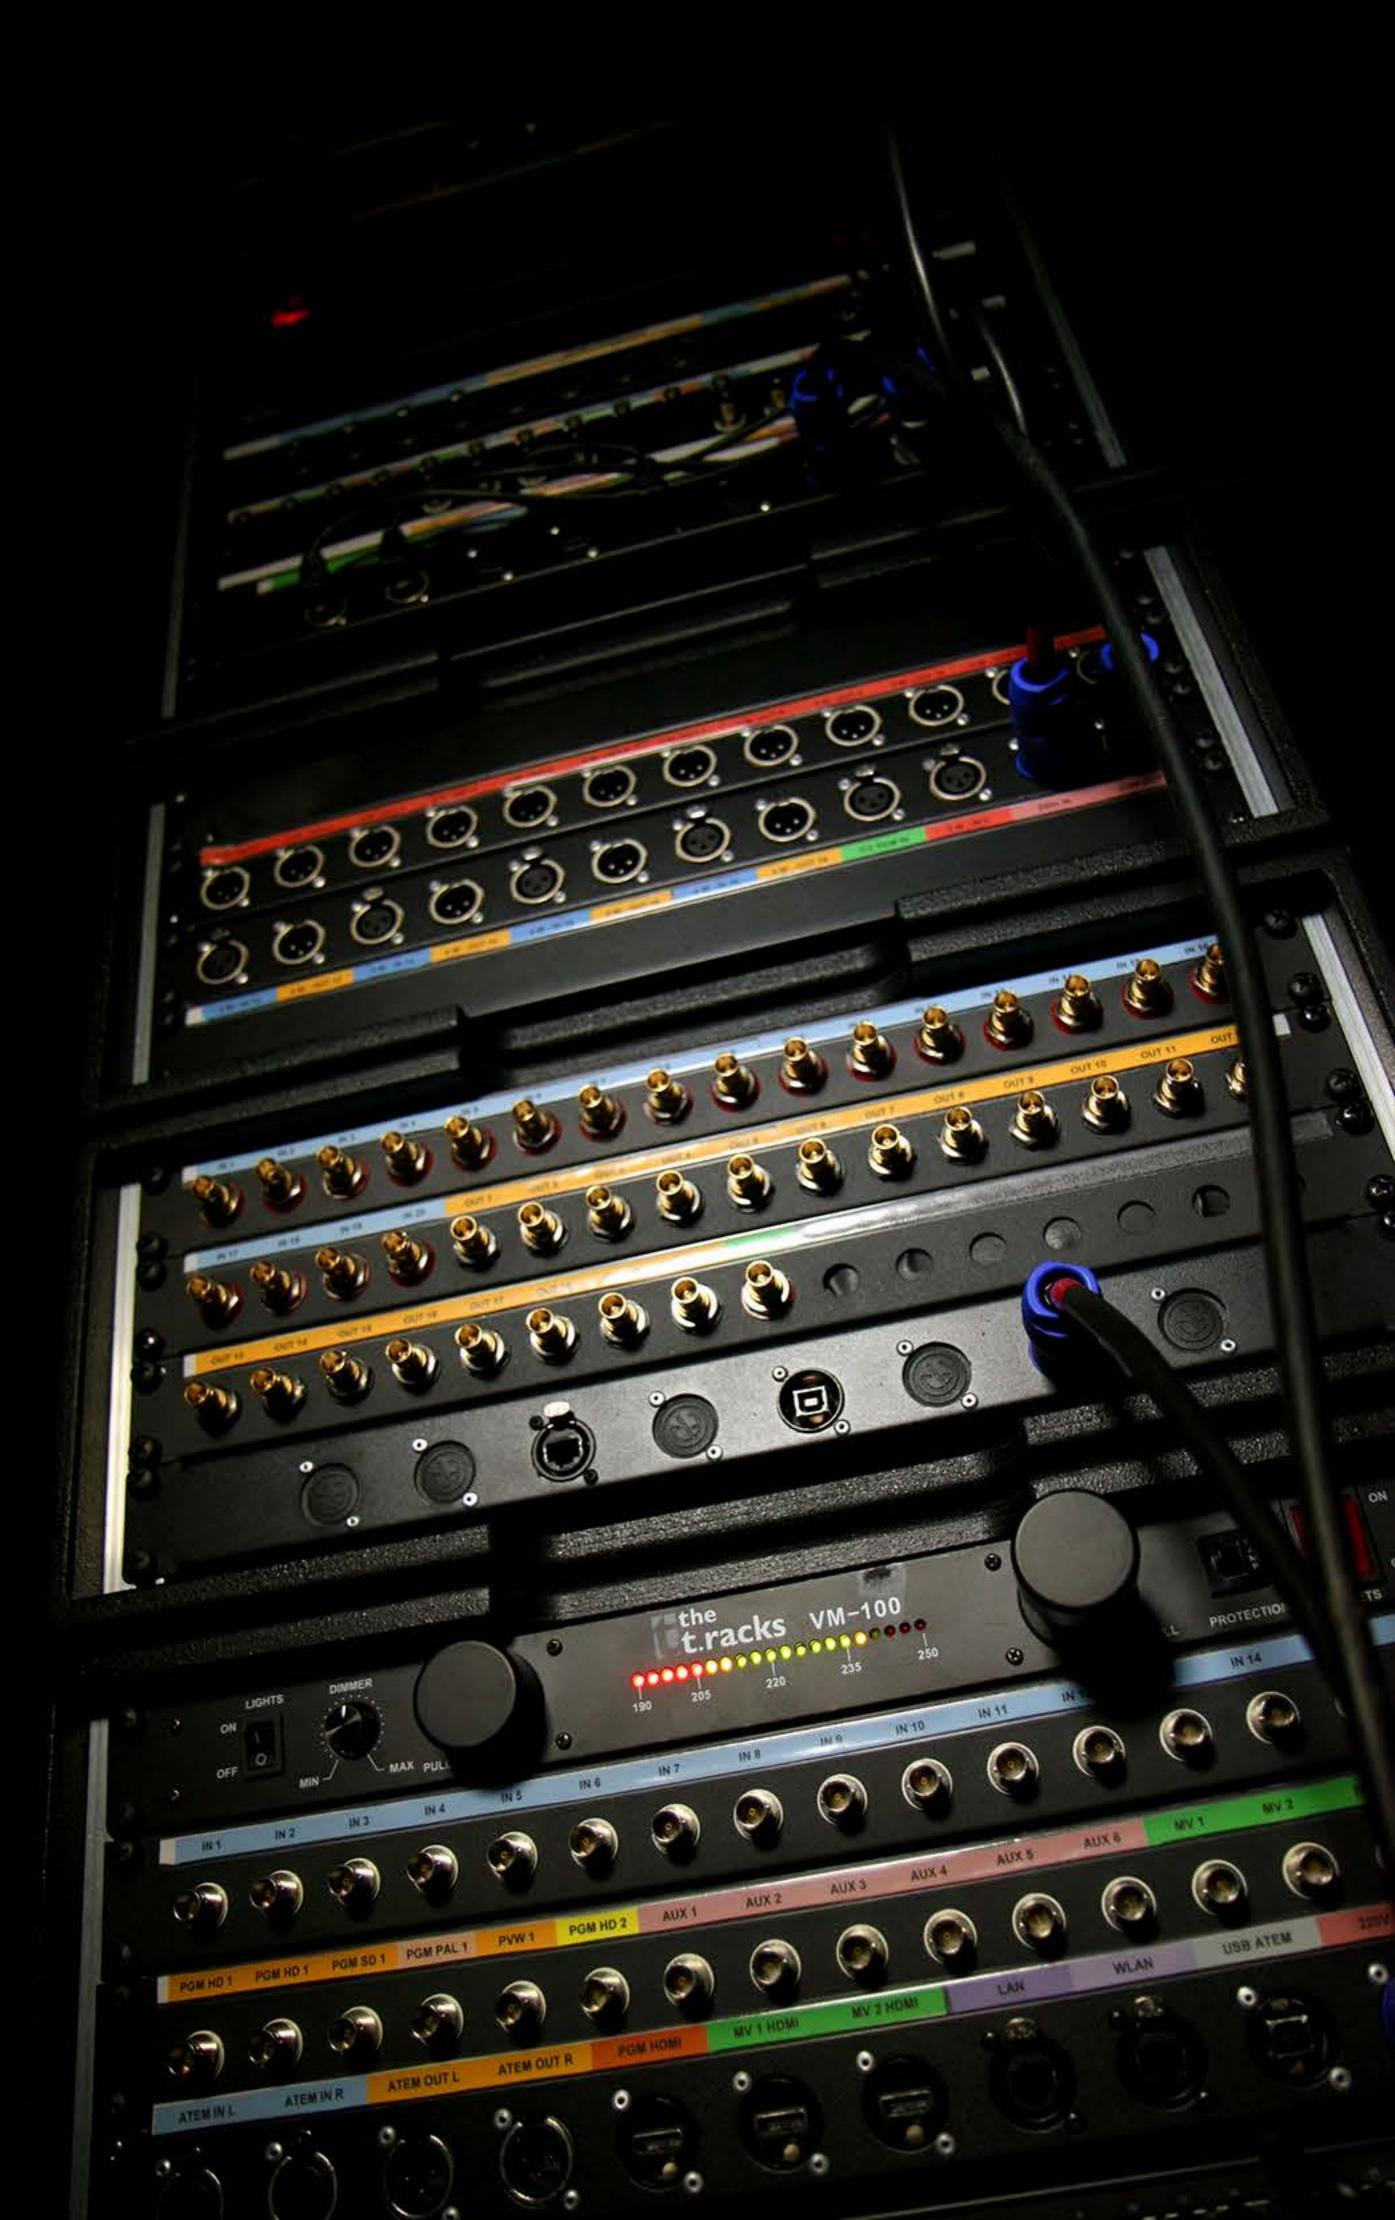

## CAR POST-PRODUCTION

- Serveur ralentis
- Montage
  - Transferts médias
- Encodage web

1 Mélangeur BMD ATEM 4 M/E ATEM CONSTELLATION 40 entrées / 24 sorties 12G-SDI 1 Panel ATEM 1 M/E BMD 2 Correcteur colorimétrique / cross-converter UHD BMD Teranex AV 6 Conversions 12G-SDI / HDMI UHD 1 Contrôle PC ATEM Software

8 Enregistreurs ATOMOS Shogun Studio Pro Res sur disque SSD \*2 Enregistreur BMD Hyperdeck Mini \*1 Enregistreur LGZ USB H264 sur 8 clés usb

# \* ASON SITE / GAR

2 fibres singlemode 4 brins 300m 10 IN / 5 OUT HD-SDI 16 IN / 8 OUT XLR 1 RJ45 (dante) 1 RJ45 (réseau régie)