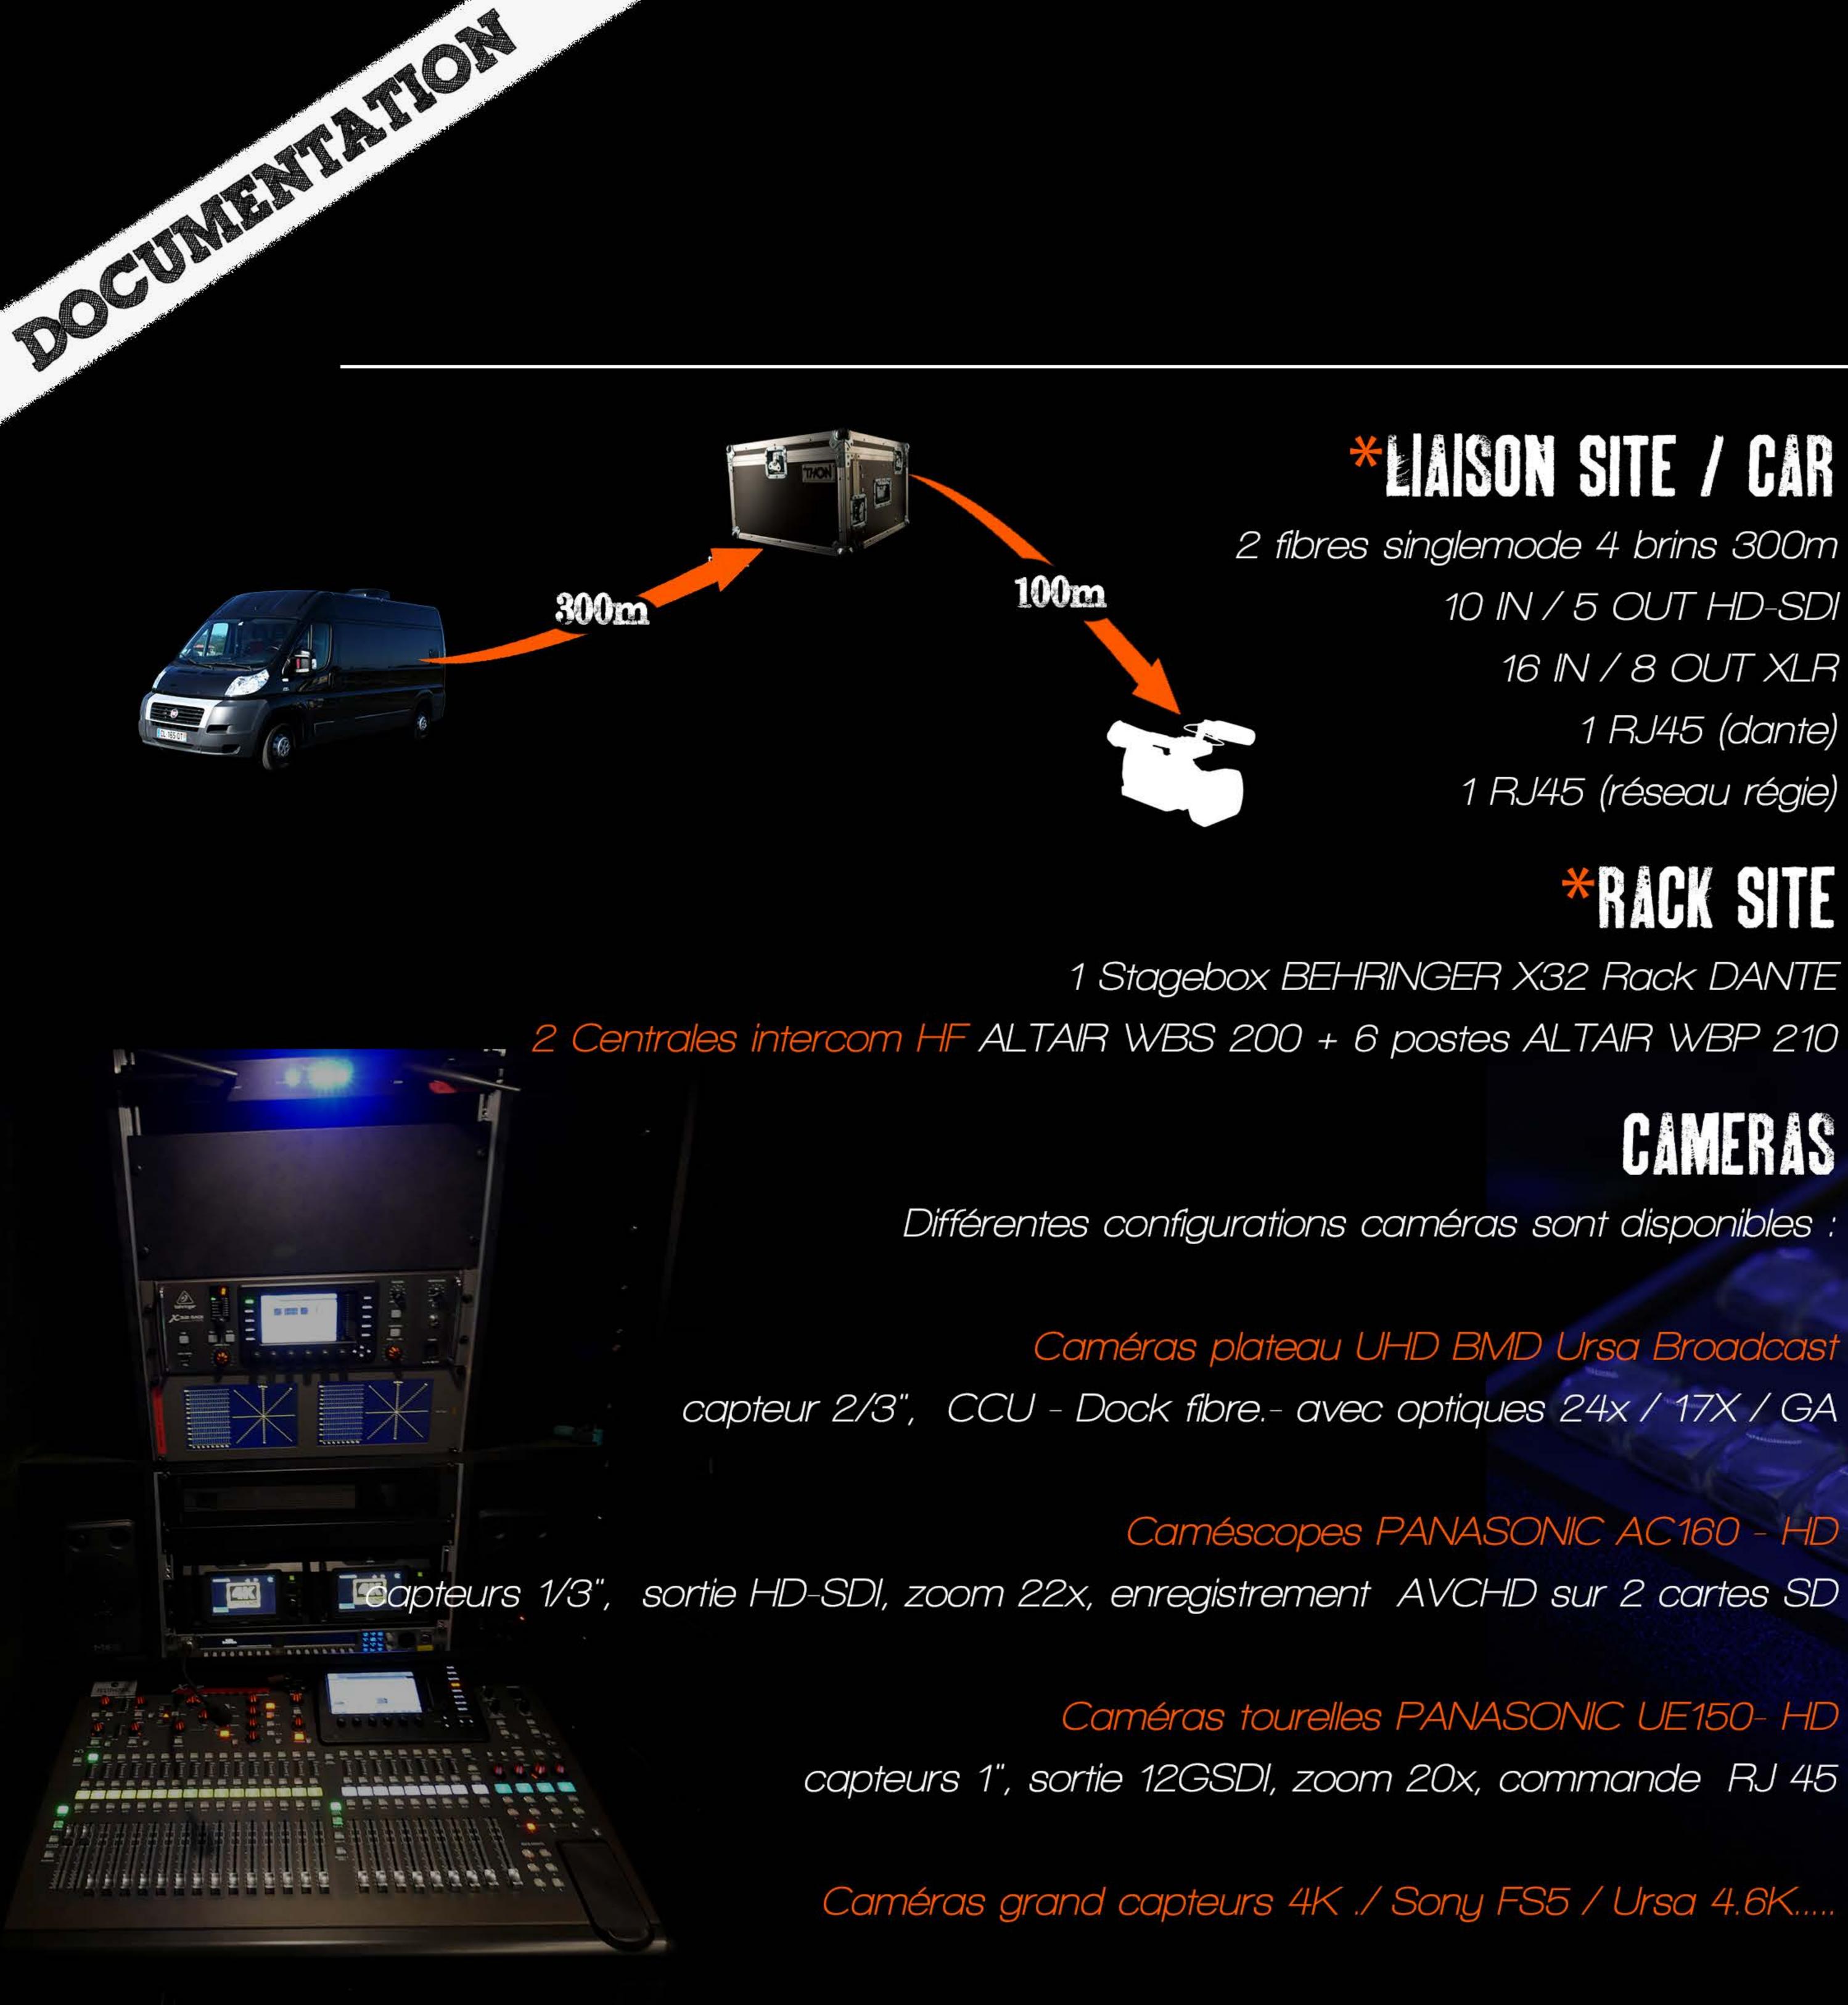

Alimentation électrique : 2 x PC 16A cu P17 32A tétrapolaire

1 Stagebox BEHRINGER X32 Rack DANTE 2 Centrales intercom HF ALTAIR WBS 200 + 6 postes ALTAIR WBP 210

Différentes configurations caméras sont disponibles :

Caméras plateau UHD BMD Ursa Broadcast capteur 2/3", CCU - Dock fibre.- avec optiques 24x / 17X / GA

Caméscopes PANASONIC AC160 - HD

Caméras tourelles PANASONIC UE150-HD capteurs 1", sortie 12GSDI, zoom 20x, commande RJ 45

Caméras grand capteurs 4K ./ Sony FS5 / Ursa 4.6K.....

# \* ASON SITE / GAR

2 fibres singlemode 4 brins 300m 10 IN / 5 OUT HD-SDI 16 IN / 8 OUT XLR 1 RJ45 (dante) 1 RJ45 (réseau régie)

## \*RICK SITE