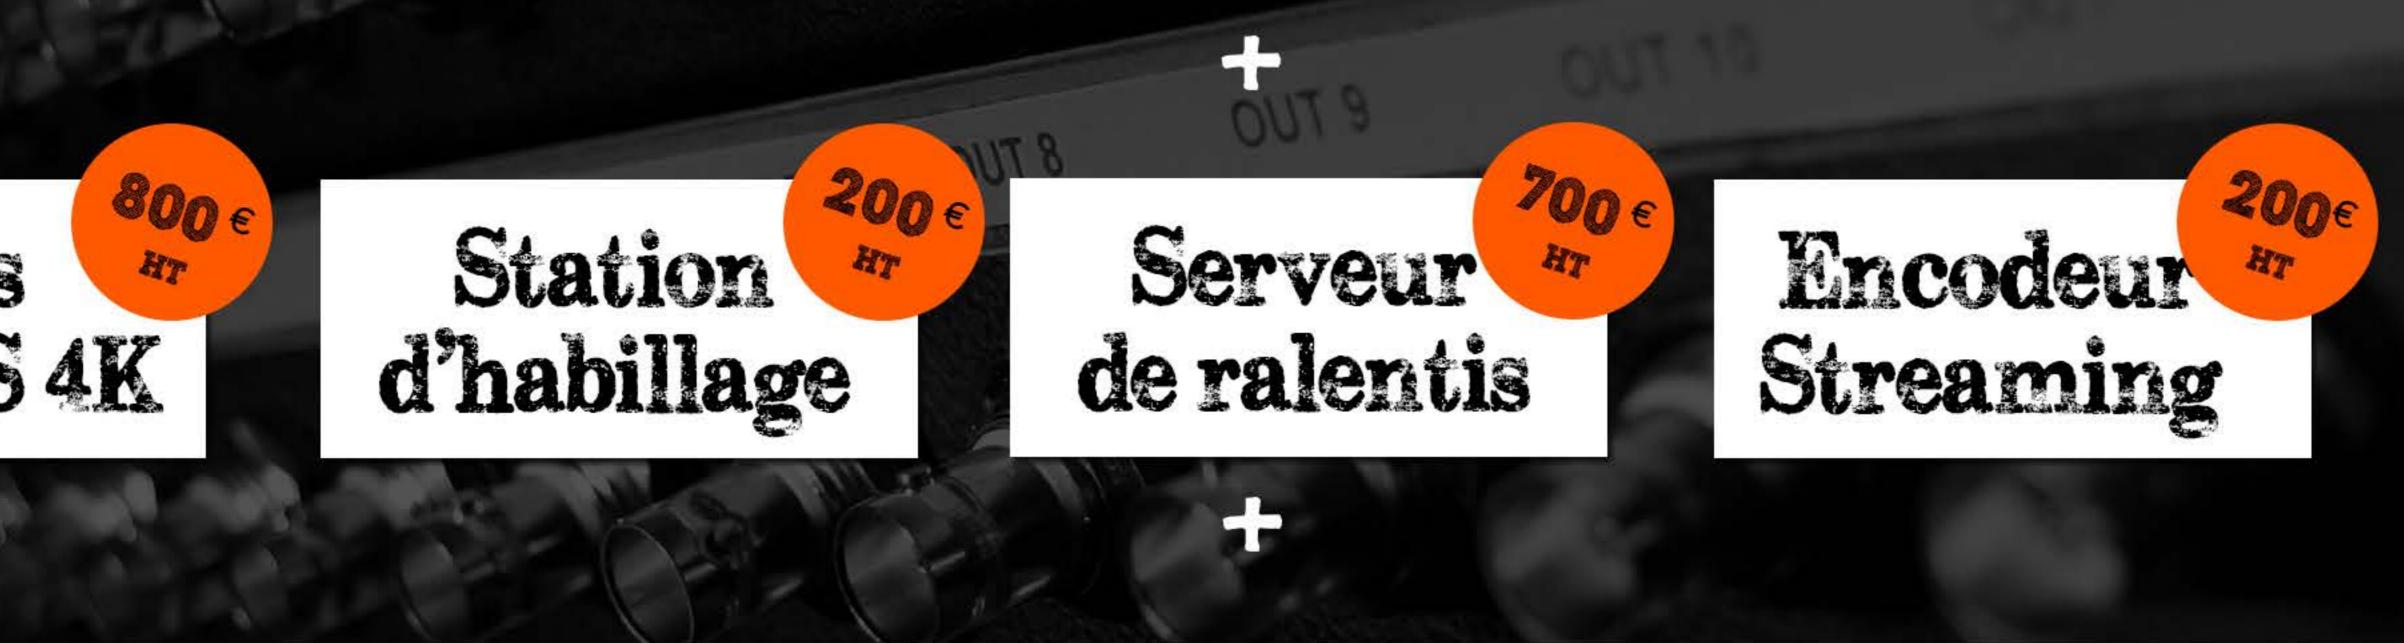

## CAR POST-PRODUCTION

- Serveur ralentis
- Montage
  - Transferts médias
- Encodage web

1 Mélangeur BMD ATEM 4 M/E ATEM CONSTELLATION 40 entrées / 24 sorties 12G-SDI 1 Panel ATEM 1 M/E BMD 2 Correcteur colorimétrique / cross-converter UHD BMD Teranex AV 6 Conversions 12G-SDI / HDMI UHD 1 Contrôle PC ATEM Software

8 Enregistreurs ATOMOS Shogun Studio Pro Res sur disque SSD \*2 Enregistreur BMD Hyperdeck Mini \*1 Enregistreur LGZ USB H264 sur 8 clés usb

# SHELLIG

Encodeurs Teradek

# \* ONFORING

4 écrans DELL 4K 32"

3 écrans NEC 19"

3 moniteurs 4K BMD Smartiew 4K