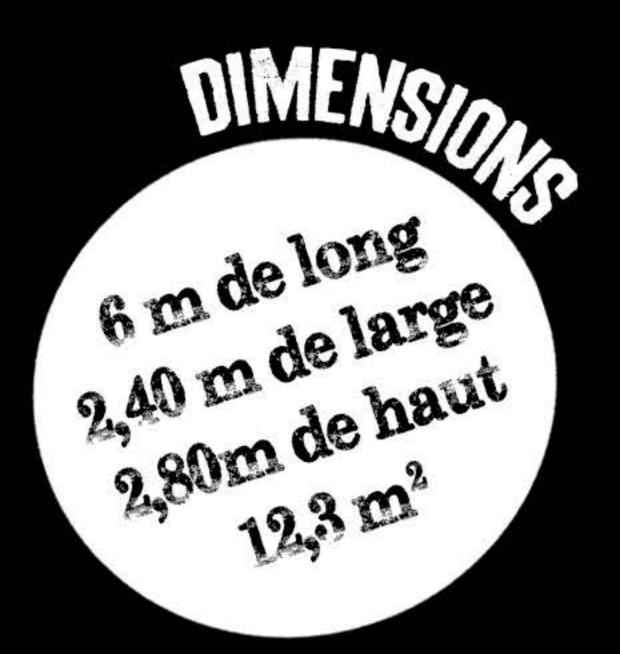

rements

Des offres clé en main à des prestations sur-mesure, le car régie de Festivisuel s'adapte aussi bien aux organisateurs d'évènements, qu'aux sociétés de productions, chaines TV et prestataires audiovisuels !

Home Menu

ATEN 2 N/E Production Swi

## CAR DIFFUSION



- Streaming
- Habillage graphique
- Gestion scoring live



## CAR POST-PRODUCTION

- Serveur ralentis
- Montage
  - Transferts médias
- Encodage web





1 Mélangeur BMD ATEM 4 M/E ATEM CONSTELLATION 40 entrées / 24 sorties 12G-SDI 1 Panel ATEM 1 M/E BMD 2 Correcteur colorimétrique / cross-converter UHD BMD Teranex AV 6 Conversions 12G-SDI / HDMI UHD 1 Contrôle PC ATEM Software

8 Enregistreurs ATOMOS Shogun Studio Pro Res sur disque SSD \*2 Enregistreur BMD Hyperdeck Mini \*1 Enregistreur LGZ USB H264 sur 8 clés usb







# 

# \* LEGTEURS

1 PC i7 équipé Vmix - sortie fill key 1 PC i7 équipé Vmix - sortie 1 canal

# SHELLIG

Encodeurs Teradek

# \* ONFORING

4 écrans DELL 4K 32"

3 écrans NEC 19"

3 moniteurs 4K BMD Smartiew 4K





# 

1 Matrice intercom RTS Odin Omneo 4 Panels couleurs 14 clés RTS KP4016 Omneo Interface Dante 8IN / 8 OUT



1 Console numérique X32 32 IN / 16 OUT + Carte Dante 2 Paires d'enceintes de monitoring indépendantes

# DNERS\*

Climatisation réversible DOMETIC 2220W / 1200W 2 Onduleurs 1500W Eclairage dimmable

Serveur de ralenti 3 canaux LGZ Replay Connexion internet par satellite KA-SAT Remote caméra tourelle PANASONIC UE 150 Enregistreur audio multipiste 64 ou 32 canaux DANTE



Alimentation électrique : 2 x PC 16A cu P17 32A tétrapolaire







1 Stagebox BEHRINGER X32