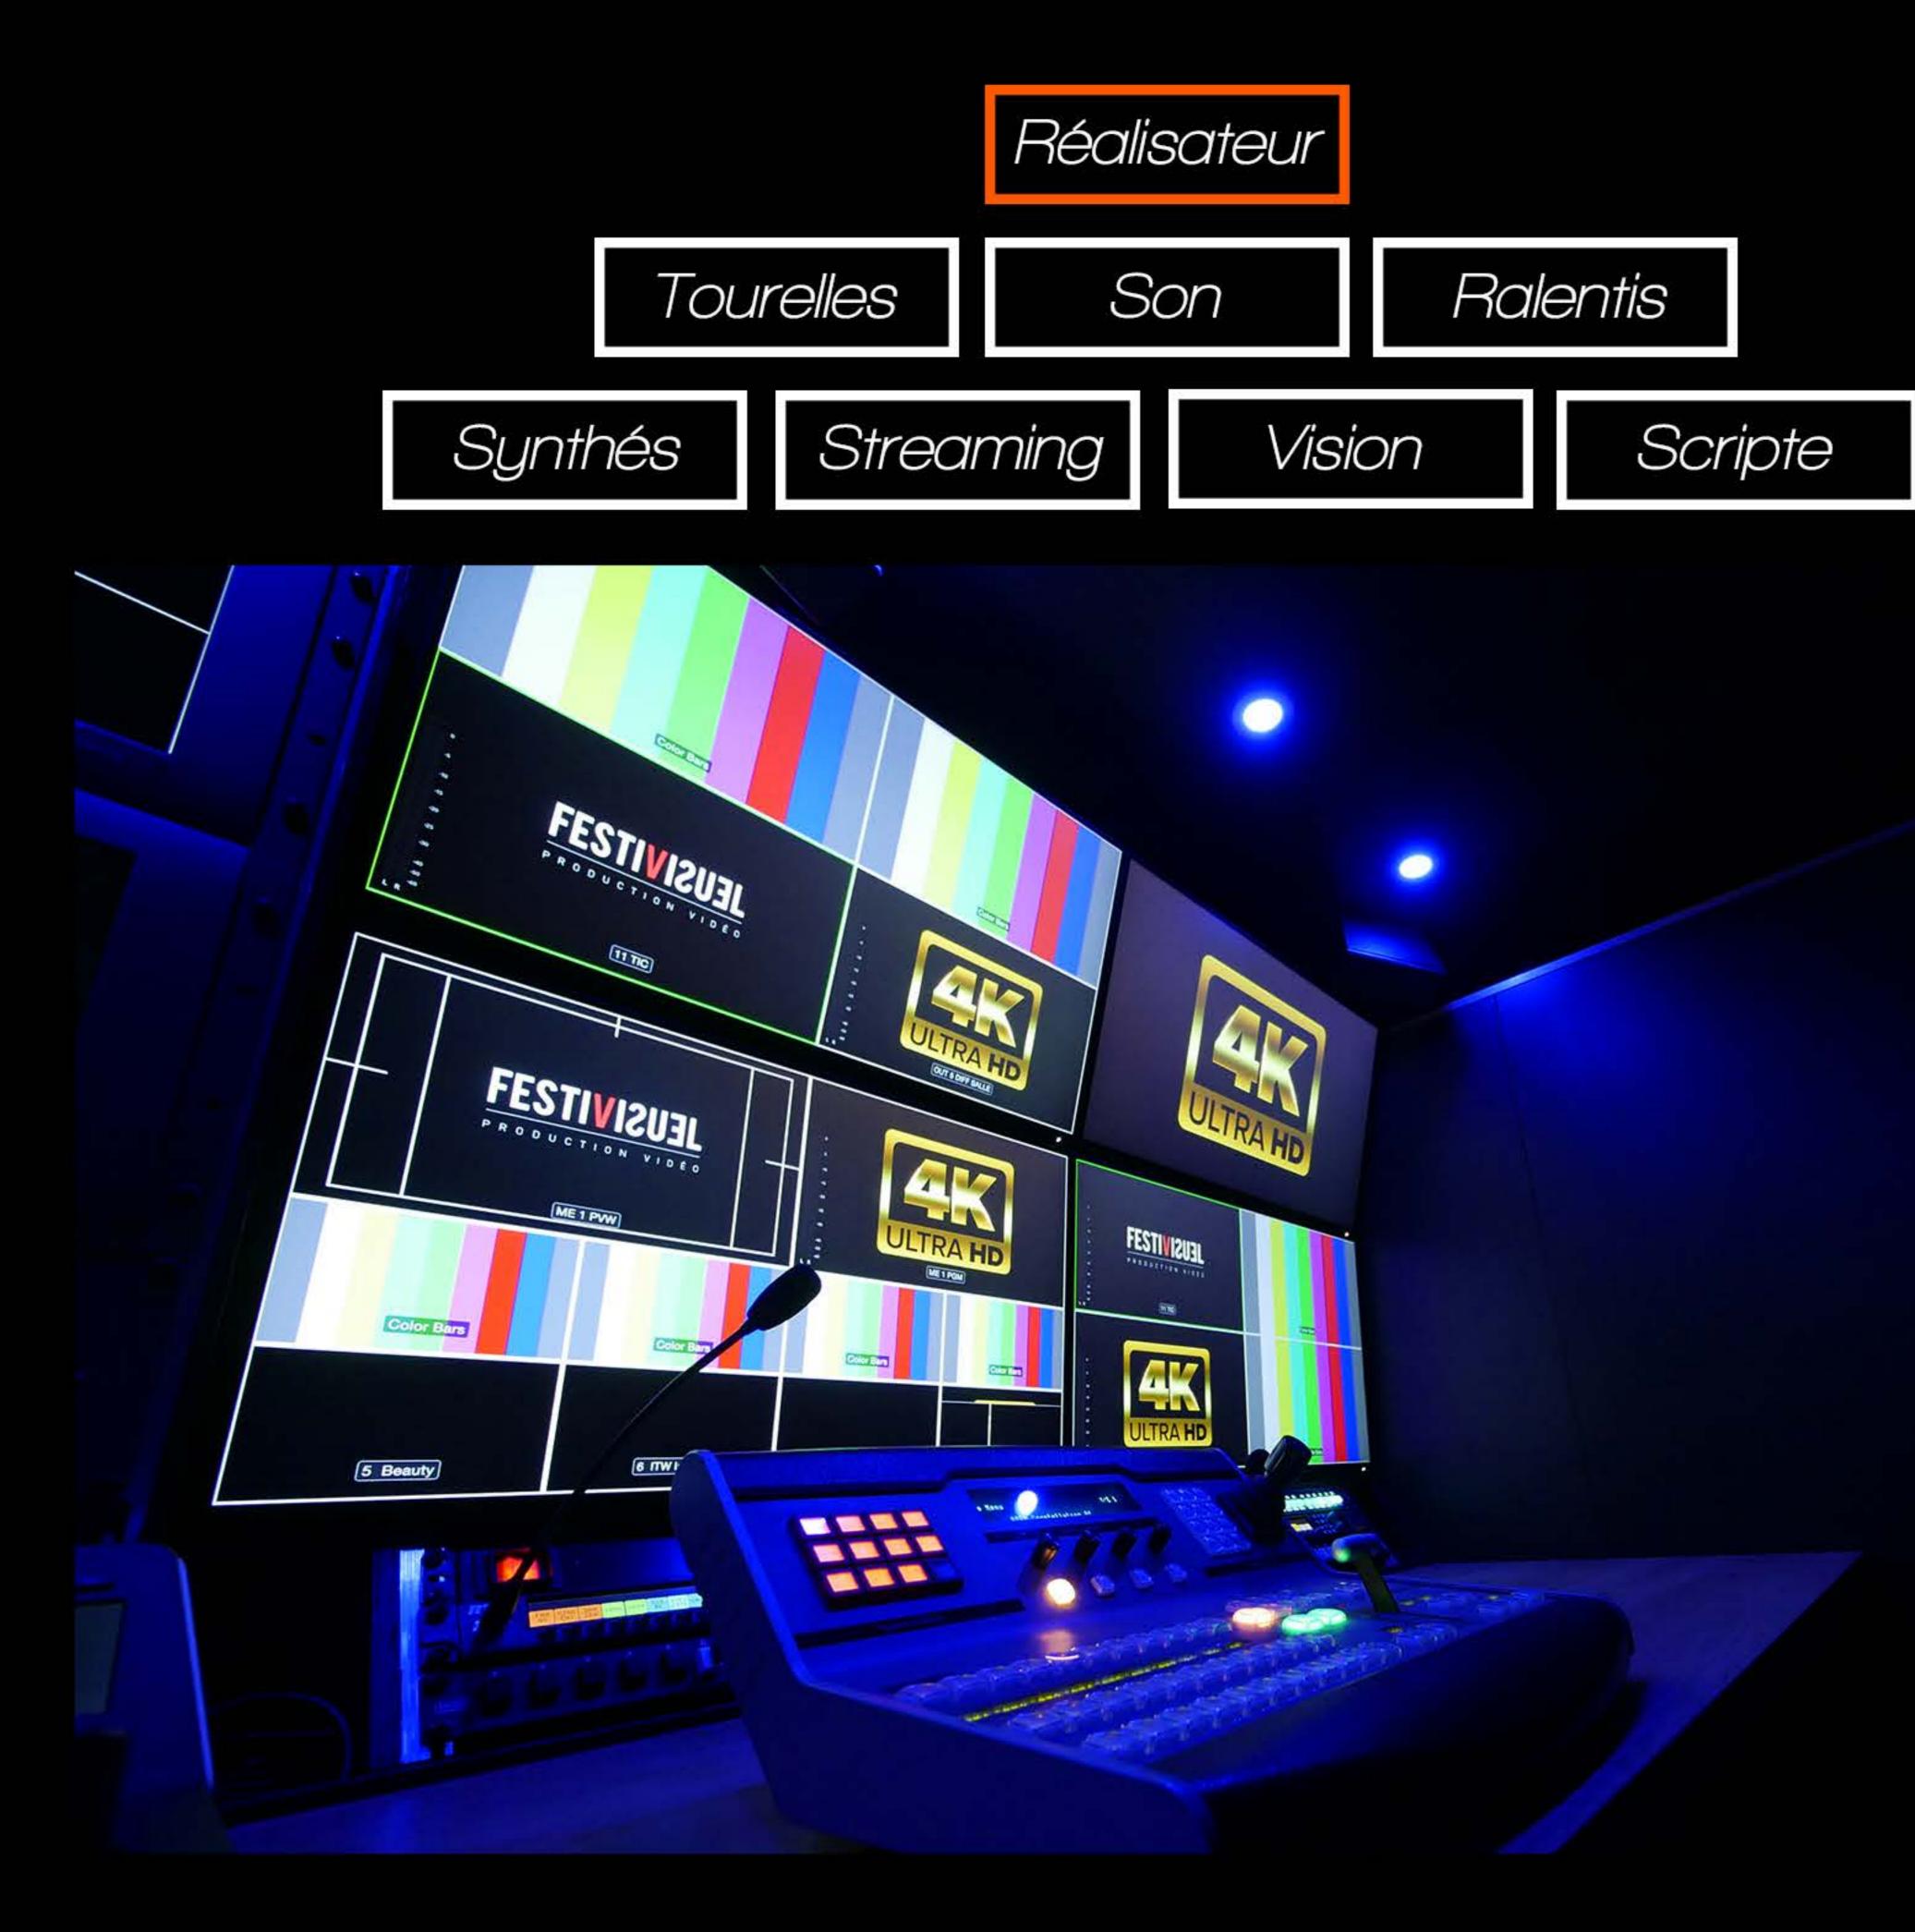

## GAR CAPTATION

- Réalisation
- Réalisation divergée
- Contrôle tourelles
- Enregistrements

Des offres clé en main à des prestations sur-mesure, le car régie de Festivisuel s'adapte aussi bien aux organisateurs d'évènements, qu'aux sociétés de productions, chaines TV et prestataires audiovisuels !

Home Menu

ATEN 2 N/E Production Swi