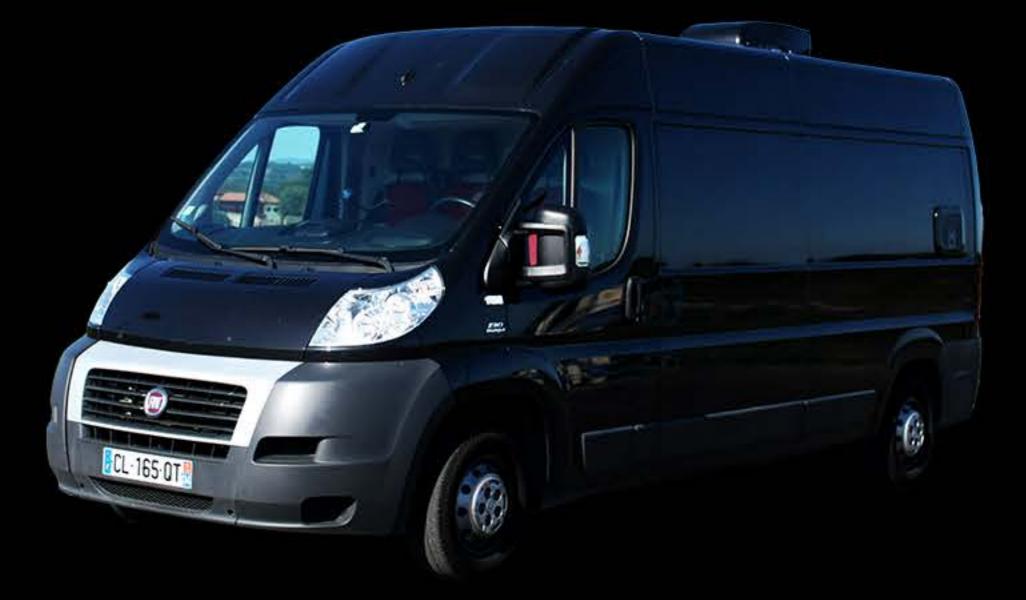

# HORA BARBARA

Après une première version HD en 2014, le car régie de Festivisuel a été entierment upgradé en UHD en 2019 ! Il est désormais capable de capter, réaliser, monitorer, enregistrer, transmettre jusqu'à en 2160p25. Toujours aussi modulable, il répondra à toutes vos demandes !